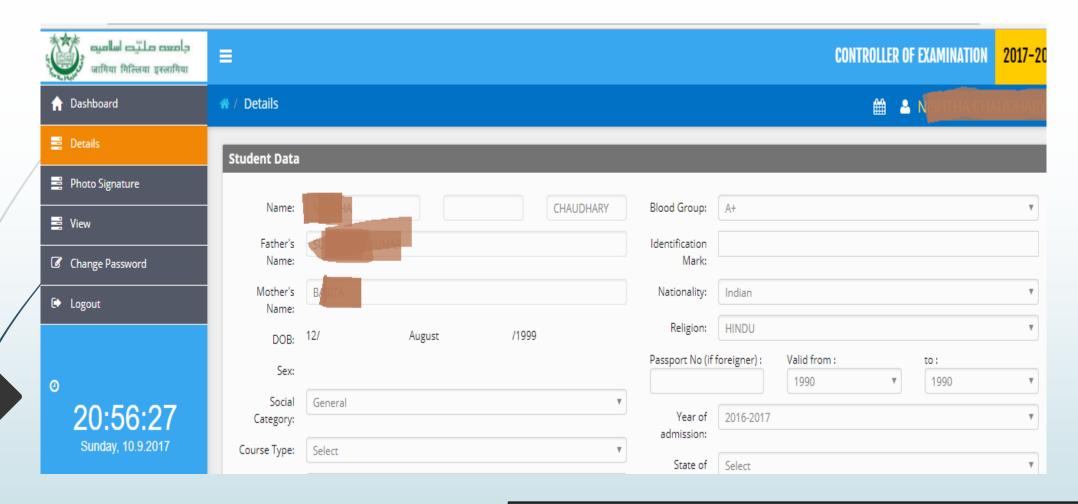

# / Dashboard

 $\equiv$ 

♠ Dashboard

€ Logout

21:34:55 Sunday, 10.9.2017

Above Screen will appear, Click on Student Data

Check All the Data and enter the data not filled by default

Press Save and Continue