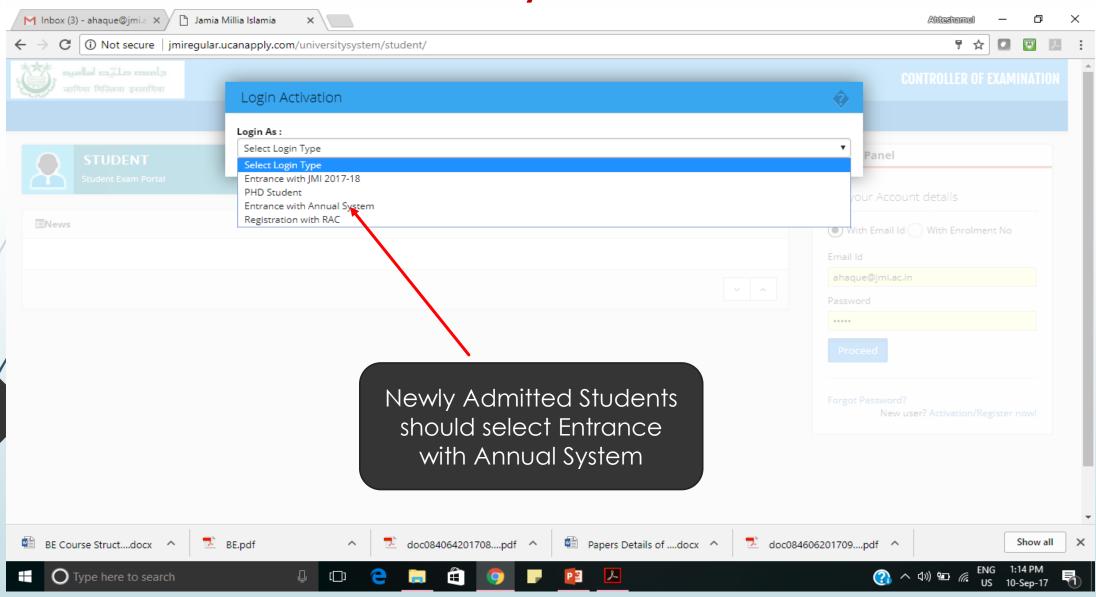

# GUIDELINE/MANUAL FOR STUDENTS TO FILL ONLINE EXAMINATION FORM FOR B.E. (EVENING) STUDENTS

By:

**Dr.Ahteshamul Haque** 

**Hony Asst Controller of Examinations** 

OFFICE OF THE CONTROLLER OF EXAMINATIONS
JAMIA MILLIA ISAMIA (A Central Univ)
NAAC Accredited Grade "A"



#### STEP 1: - Visit www.jmicoe.in





#### STEP 2: - At Login Page















Fill the info and proceed









# / Dashboard

 $\equiv$ 







♠ Dashboard

€ Logout

21:34:55 Sunday, 10.9.2017













Above Screen will appear, Click on Student Data





Check All the Data and enter the data not filled by default

Press Save and Continue



Sunday, 10.9.2017



Check your photograph and Signature.
Press Save and Continue
Then Press Confirm and Submit after seeing your form
Then GO To Dashboard







# / Dashboard

 $\equiv$ 







€ Logout

♠ Dashboard

21:34:55 Sunday, 10.9.2017













Fill Another Course form if you are doing additional part time course at JMI, after filling the examination form

Click on Examination Form







Choose CBCS Paper you are studying from drop down menu

Tick on papers you are studying

**~** 

**\*** 



Afte