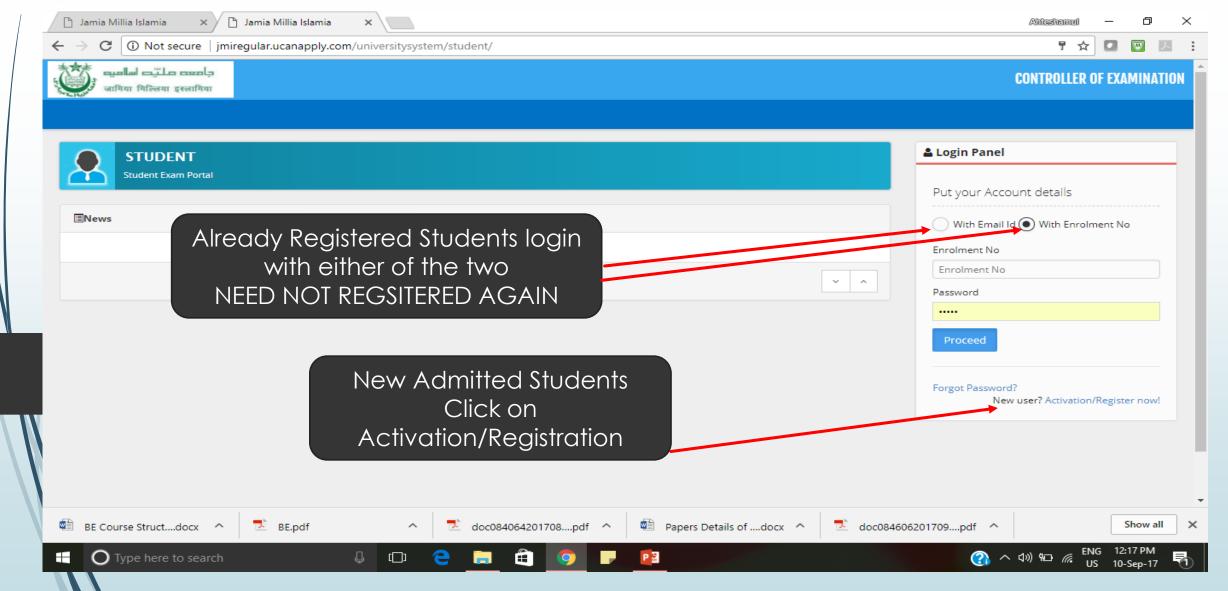

# GUIDELINE/MANUAL FOR STUDENTS TO FILL ONLINE EXAMINATION FORM FOR B.E. (EVENING) STUDENTS

By:

**Dr.Ahteshamul Haque** 

**Hony Asst Controller of Examinations** 

OFFICE OF THE CONTROLLER OF EXAMINATIONS
JAMIA MILLIA ISAMIA (A Central Univ)
NAAC Accredited Grade "A"



#### STEP 1: - Visit www.jmicoe.in





#### STEP 2: - At Login Page















Fill the info and proceed









# / Dashboard

 $\equiv$ 







♠ Dashboard

€ Logout

21:34:55 Sunday, 10.9.2017













Above Screen will appear, Click on Student Data





Check All the Data and enter the data not filled by default

Press Save and Continue



Sunday, 10.9.2017



Check your photograph and Signature.
Press Save and Continue
Then Press Confirm and Submit after seeing your form
Then GO To Dashboard







# / Dashboard

 $\equiv$ 







€ Logout

♠ Dashboard

21:34:55 Sunday, 10.9.2017













Fill Another Course form if you are doing additional part time course at JMI, after filling the examination form

Click on Examination Form







Choose CBCS Paper you are studying from drop down menu

Tick on papers you are studying

**~** 

**\***