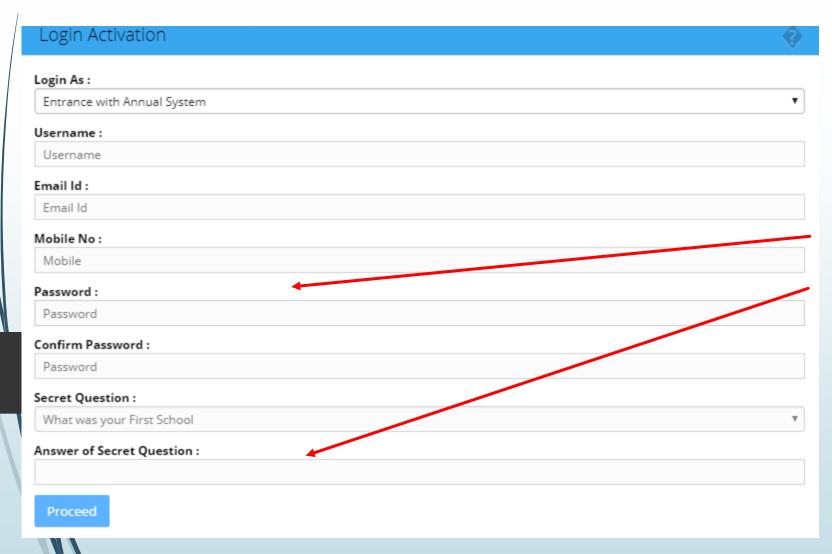

# GUIDELINE/MANUAL FOR STUDENTS TO FILL ONLINE EXAMINATION FORM FOR B.E. (EVENING) STUDENTS

By:

**Dr.Ahteshamul Haque** 

**Hony Asst Controller of Examinations** 

OFFICE OF THE CONTROLLER OF EXAMINATIONS
JAMIA MILLIA ISAMIA (A Central Univ)
NAAC Accredited Grade "A"



#### STEP 1: - Visit www.jmicoe.in





#### STEP 2: - At Login Page















Fill the info and proceed









# / Dashboard

 $\equiv$ 







♠ Dashboard

€ Logout

21:34:55 Sunday, 10.9.2017













Above Screen will appear, Click on Student Data





Check All the Data and enter the data not filled by default

Press Save and Continue



Sunday, 10.9.2017



Check your photograph and Signature.
Press Save and Continue
Then Press Confirm and Submit after seeing your form
Then GO To Dashboard







# / Dashboard

 $\equiv$ 







€ Logout

♠ Dashboard

21:34:55 Sunday, 10.9.2017













Fill Another Course form if you are doing additional part time course at JMI, after filling the examination form

Click on Examination Form







Choose CBCS Paper you are studying from drop down menu

Tick on papers you are studying

**~** 

**\*** 



After Choosi