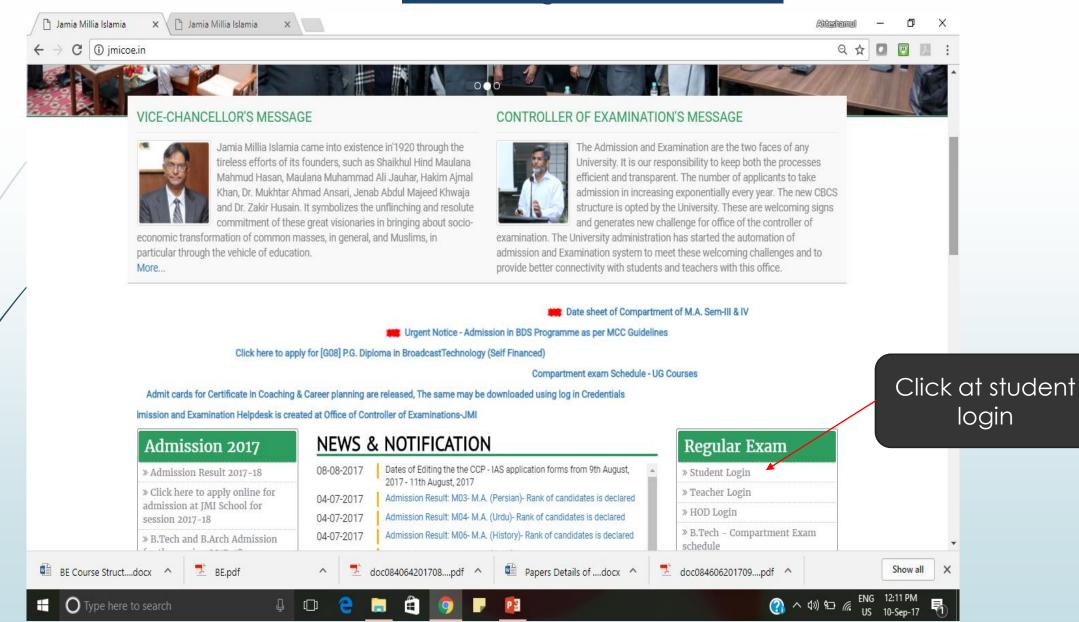

#### STEP 1: - Visit www.jmicoe.in

#### STEP 2: - At Login Page

Fill the info and proceed