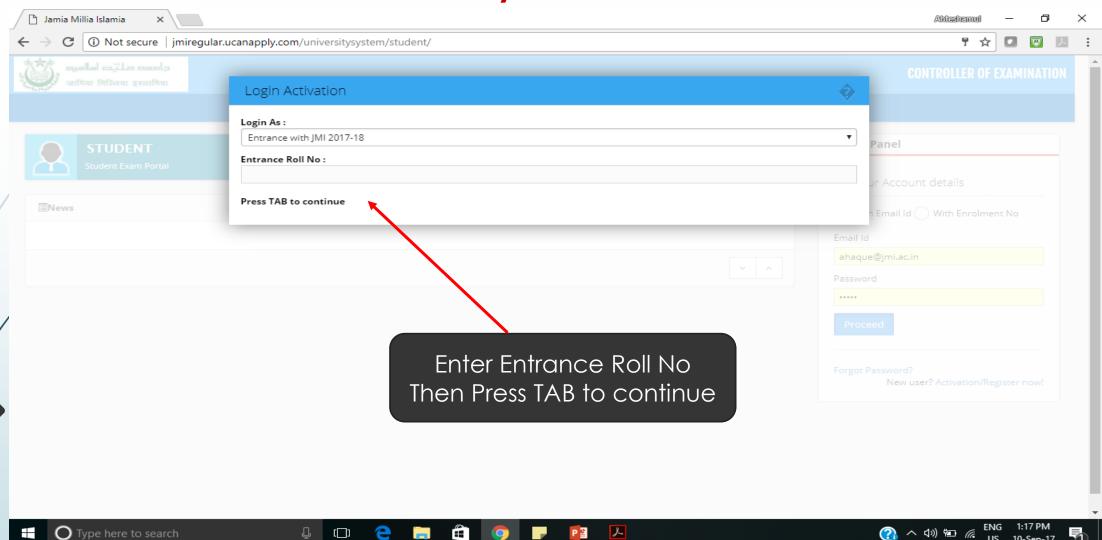

# GUIDELINE/MANUAL FOR STUDENTS TO FILL ONLINE EXAMINATION FORM FOR B.E. (EVENING) STUDENTS

By:

**Dr.Ahteshamul Haque** 

**Hony Asst Controller of Examinations** 

OFFICE OF THE CONTROLLER OF EXAMINATIONS
JAMIA MILLIA ISAMIA (A Central Univ)
NAAC Accredited Grade "A"



#### STEP 1: - Visit www.jmicoe.in





#### STEP 2: - At Login Page















Fill the info and proceed









# / Dashboard

 $\equiv$ 







♠ Dashboard

€ Logout

21:34:55 Sunday, 10.9.2017













Above Screen will appear, Click on Student Data





Check All the Data and enter the data not filled by default

Press Save and Continue



Sunday, 10.9.2017



Check your photograph and Signature.
Press Save and Continue
Then Press Confirm and Submit after seeing your form
Then GO To Dashboard







# / Dashboard

 $\equiv$ 







€ Logout

♠ Dashboard

21:34:55 Sunday, 10.9.2017













Fill Another Course form if you are doing additional part time course at JMI, after filling the examination form

Click on Examination Form







Choose CBCS Paper you are studying from drop down menu

Tick on papers you are studying

**~** 

**\*** 



After Ch