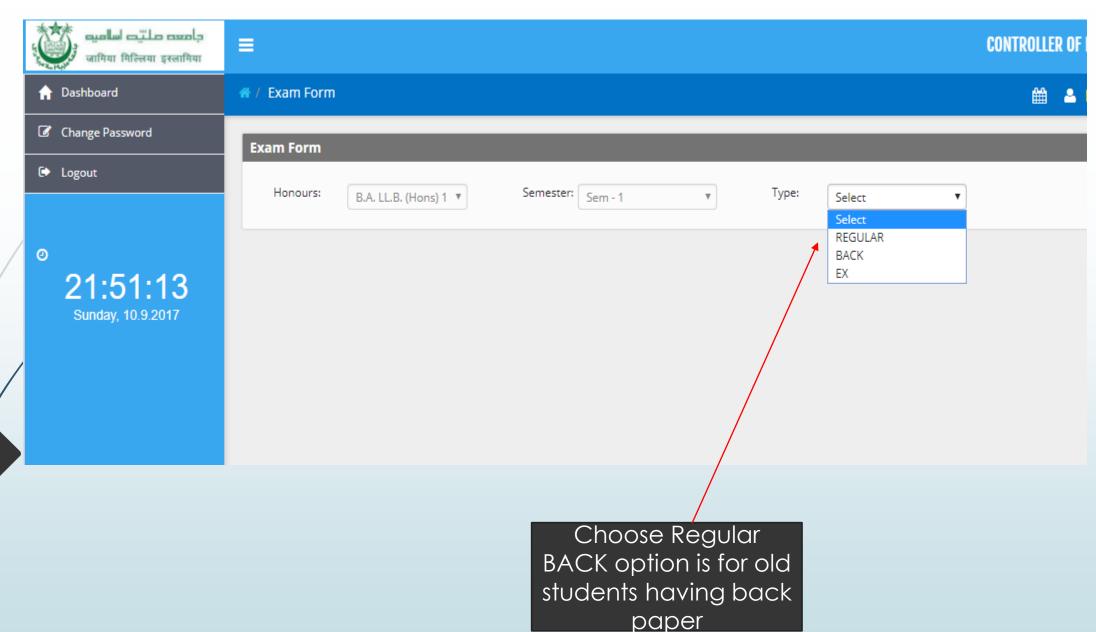

Choose CBCS Paper you are studying from drop down menu

Tick on papers you are studying

**~** 

**\*** 

After Choosing the Paper click on SAVE Button

You will get confirmation mail