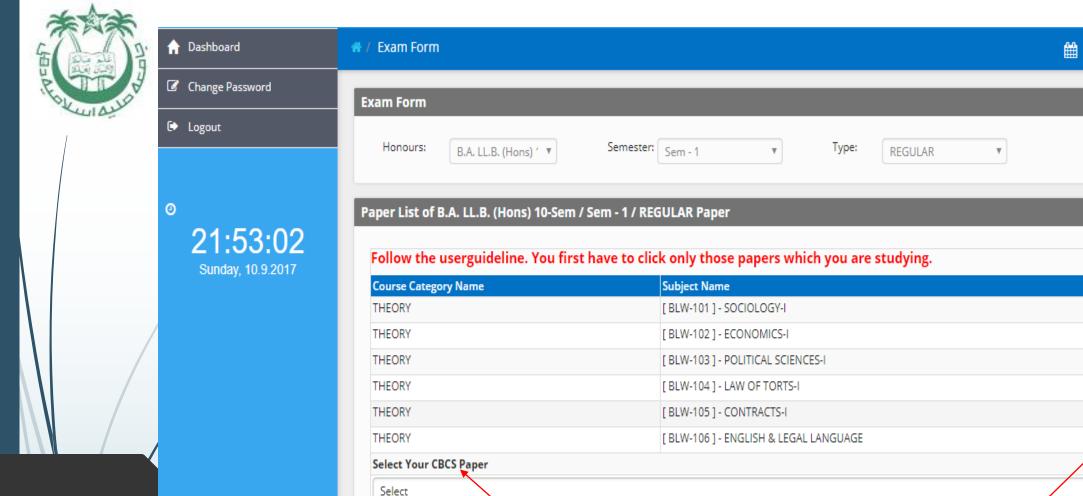

Choose CBCS Paper you are studying from drop down menu

Tick on papers you are studying

**~** 

**\*** 

After Choosing the Paper click on SAVE Button

You will get confirmation mail