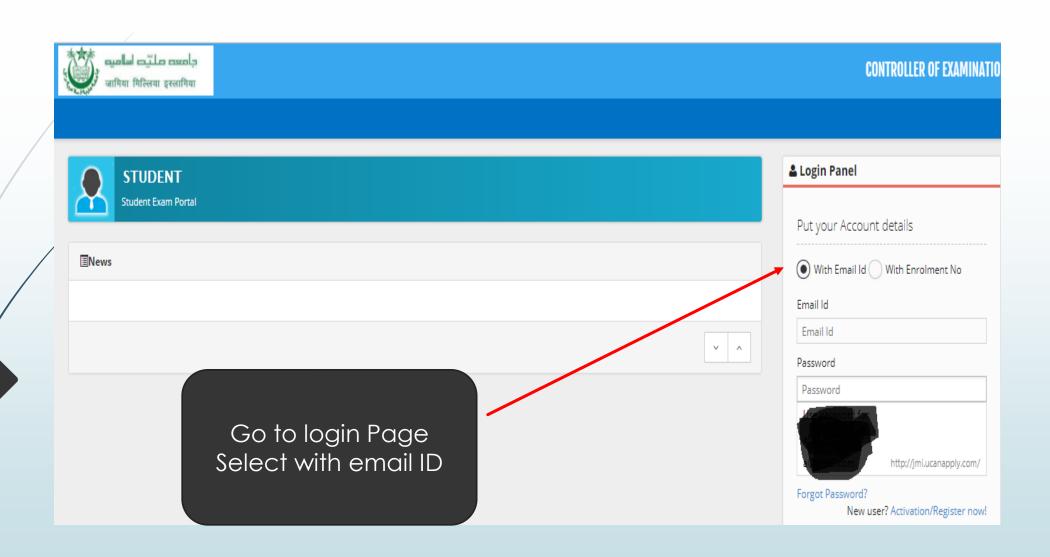

# GUIDELINE/MANUAL FOR STUDENTS TO FILL ONLINE EXAMINATION FORM FOR B.E. (EVENING) STUDENTS

By:

**Dr.Ahteshamul Haque** 

**Hony Asst Controller of Examinations** 

OFFICE OF THE CONTROLLER OF EXAMINATIONS
JAMIA MILLIA ISAMIA (A Central Univ)
NAAC Accredited Grade "A"



#### STEP 1: - Visit www.jmicoe.in





#### STEP 2: - At Login Page















Fill the info and proceed









# / Dashboard

 $\equiv$ 







♠ Dashboard

€ Logout

21:34:55 Sunday, 10.9.2017













Above Screen will appear, Click on Student Data





Check All the Data and enter the data not filled by default

Press Save and Continue



Sunday, 10.9.2017



Check your photograph and Signature.
Press Save and Continue
Then Press Confirm and Submit after seeing your form
Then GO To Dashboard







# / Dashboard

 $\equiv$ 







€ Logout

♠ Dashboard

21:34:55 Sunday, 10.9.2017













Fill Another Course form if you are doing additional part time course at JMI, after filling the examination form

Click on Examination Form







Choose CBCS Paper you are studying from drop down menu

Tick on papers you are studying

**~** 

**\*** 



After Choosing the Paper click on SAVE Butt