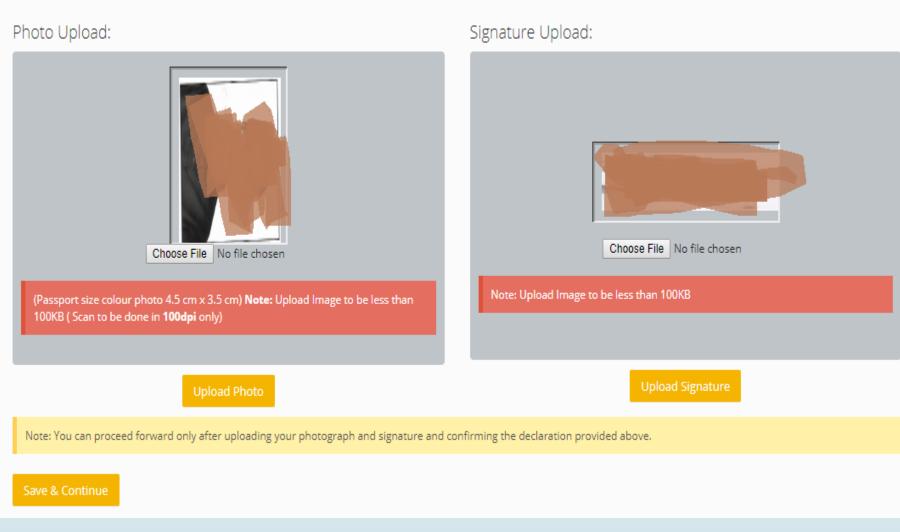

Sunday, 10.9.2017

Check your photograph and Signature.
Press Save and Continue
Then Press Confirm and Submit after seeing your form
Then GO To Dashboard