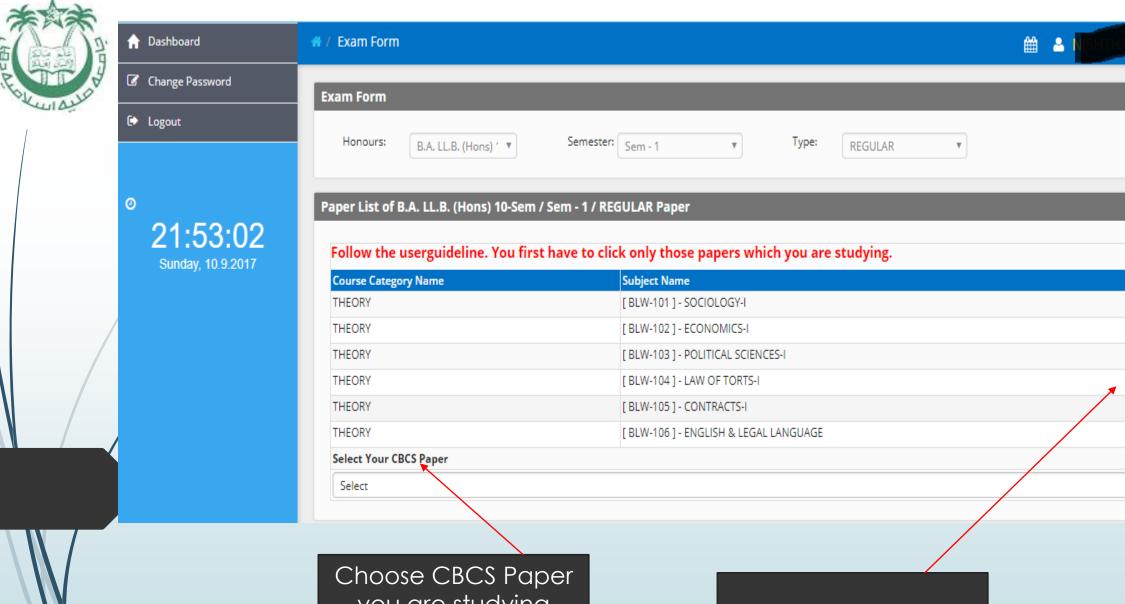

# / Dashboard

 $\equiv$ 

♠ Dashboard

€ Logout

21:34:55 Sunday, 10.9.2017

Fill Another Course form if you are doing additional part time course at JMI, after filling the examination form

Click on Examination Form

you are studying from drop down menu

Tick on papers you are studying

**~** 

**~** 

After Choosing the Paper click on SAVE Button

You will get confirmation mail