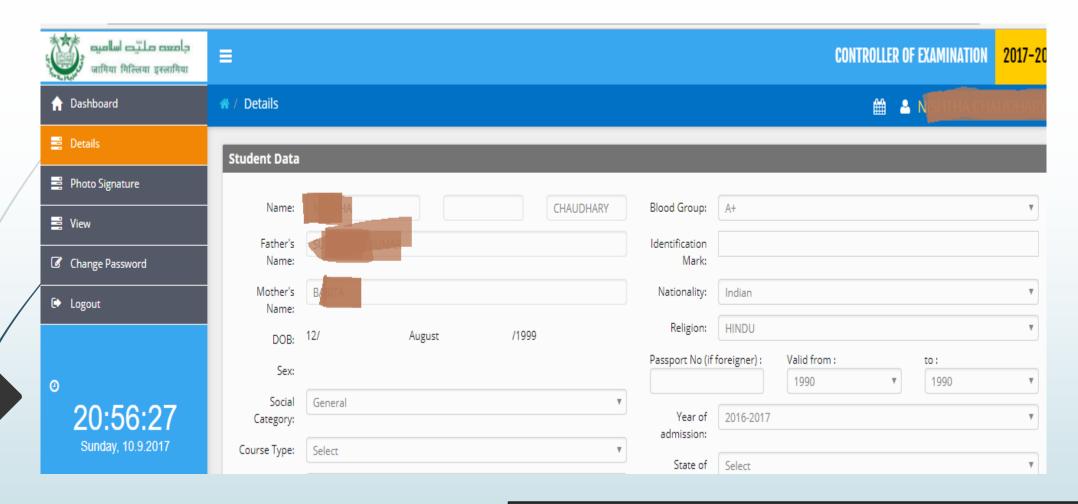

# / Dashboard

 $\equiv$ 

€ Logout

21:34:55 Sunday, 10.9.2017

Above Screen will appear, Click on Student Data

Check All the Data and enter the data not filled by default

Press Save and Continue

Sunday, 10.9.2017