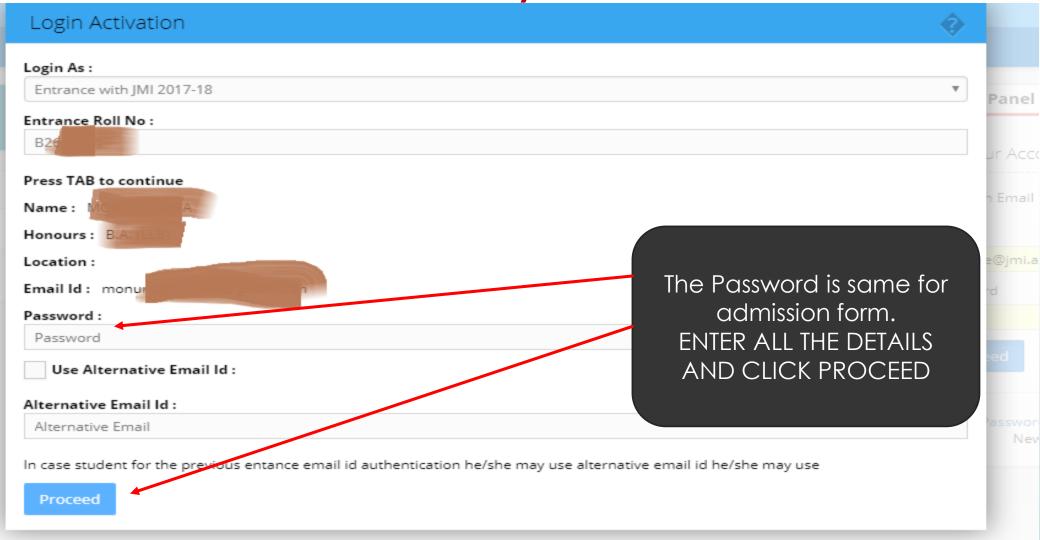

#### STEP 2: - At Login Page

Below Message will come

Click on the Link and Enter Activation Code

♠ Dashboard