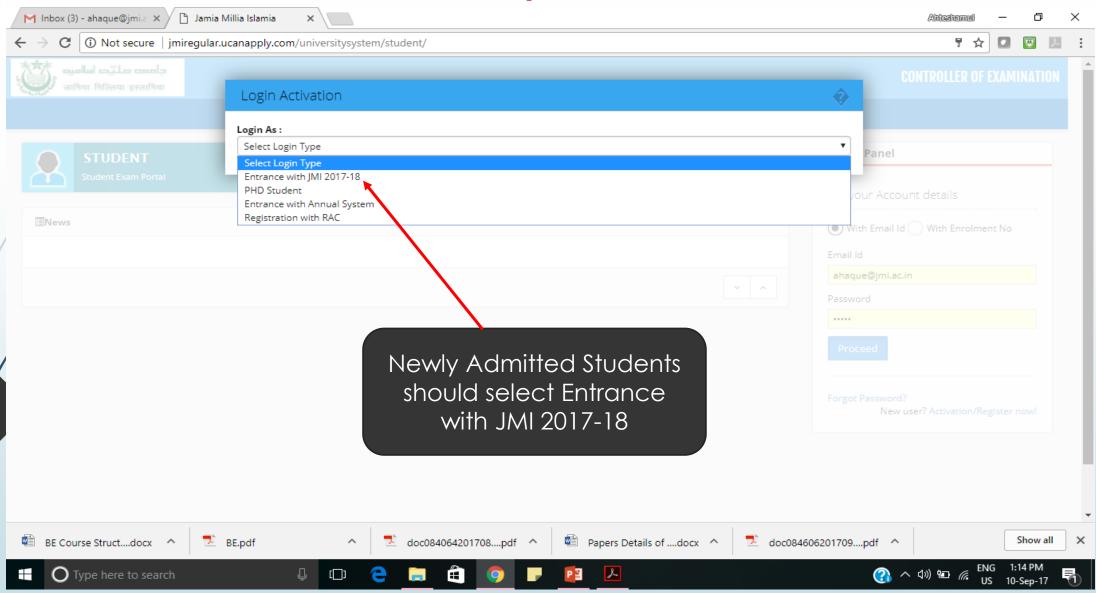

#### STEP 2: - At Login Page

Below Message will come

Click on the Link and Enter Activation Code

♠ Dashboard