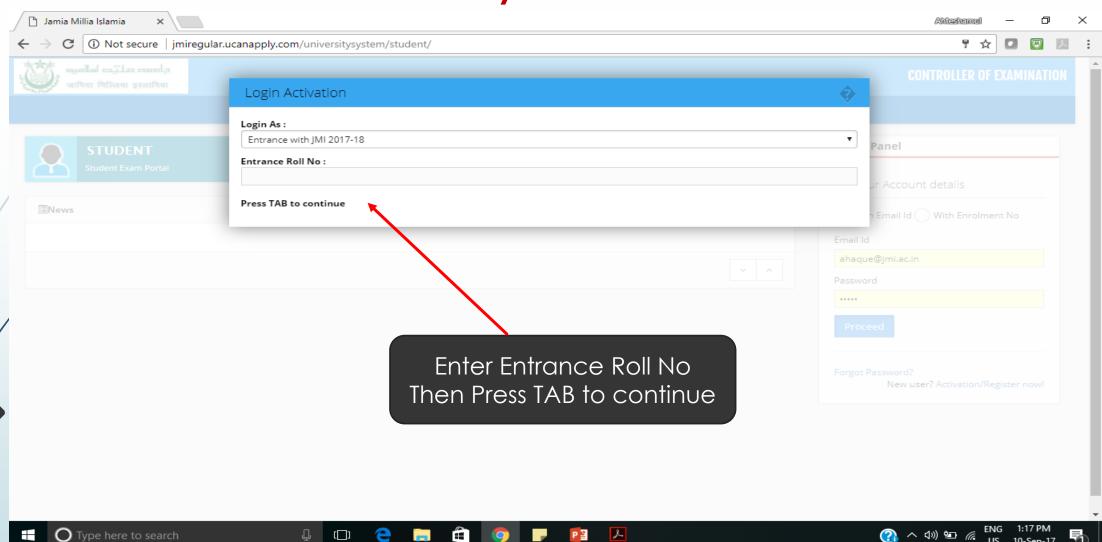

#### STEP 2: - At Login Page

Below Message will come

Click on the Link and Enter Activation Code

♠ Dashboard