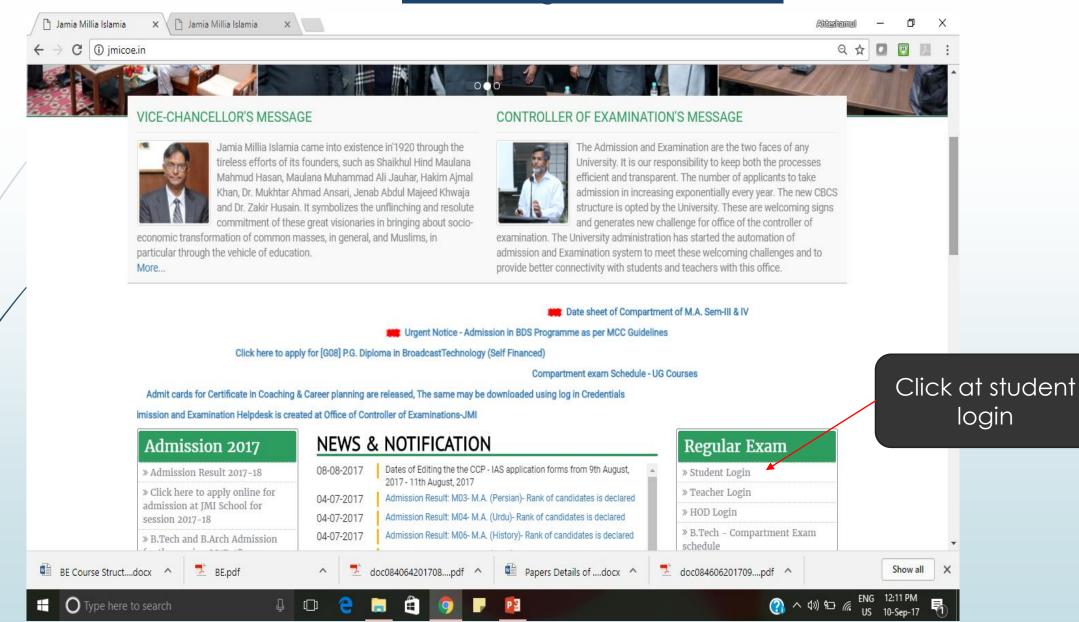

# GUIDELINE/MANUAL FOR STUDENTS TO FILL ONLINE EXAMINATION FORM

By:

<u>Dr. Ahteshamul Haque</u>

**Hony Assistant Controller of Examinations** 

OFFICE OF THE CONTROLLER OF EXAMINATIONS
JAMIA MILLIA ISAMIA (A Central Univ)
NAAC Accredited Grade "A"



#### STEP 1: - Visit <u>www.jmicoe.in</u>





#### STEP 2: - At Login Page





















Below Message will come



Click on the Link and Enter Activation Code









♠ Dashboard

# / Dashboard

 $\equiv$ 







€ Logout

21:34:55 Sunday, 10.9.2017













Above Screen will appear, Click on Student Data





Check All the Data and enter the data not filled by default

Press Save and Continue



Sunday, 10.9.2017



100KB (Scan to be done in 100dpi only)



Upload Phot

Note: You can proceed forward only after uploading your photograph and signature and confirming the declaration provided above.

Save & Continue

Photo Upload:

Check your photograph and Signature.
Press Save and Continue
Then Press Confirm and Submit after seeing your form
Then GO To Dashboard







# / Dashboard

 $\equiv$ 







♠ Dashboard

€ Lo