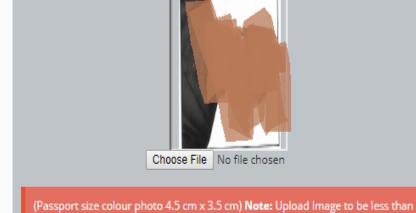

100KB (Scan to be done in 100dpi only)

Upload Phot

Note: You can proceed forward only after uploading your photograph and signature and confirming the declaration provided above.

Save & Continue

Photo Upload: