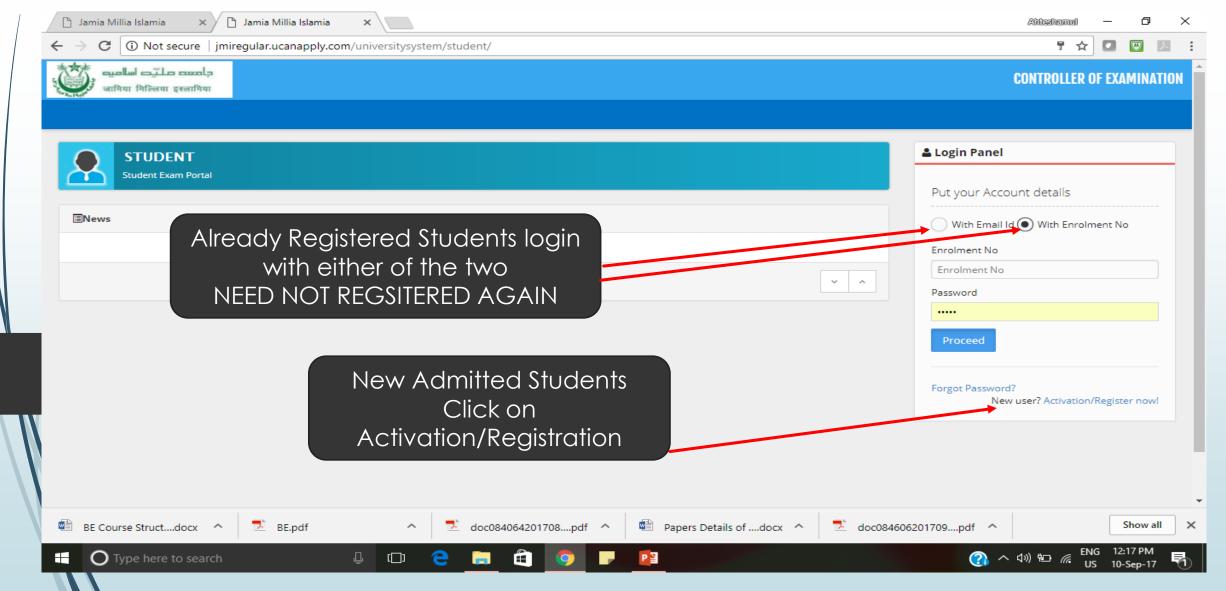

#### STEP 2: - At Login Page

Below Message will come

Click on the Link and Enter Activation Code

♠ Dashboard