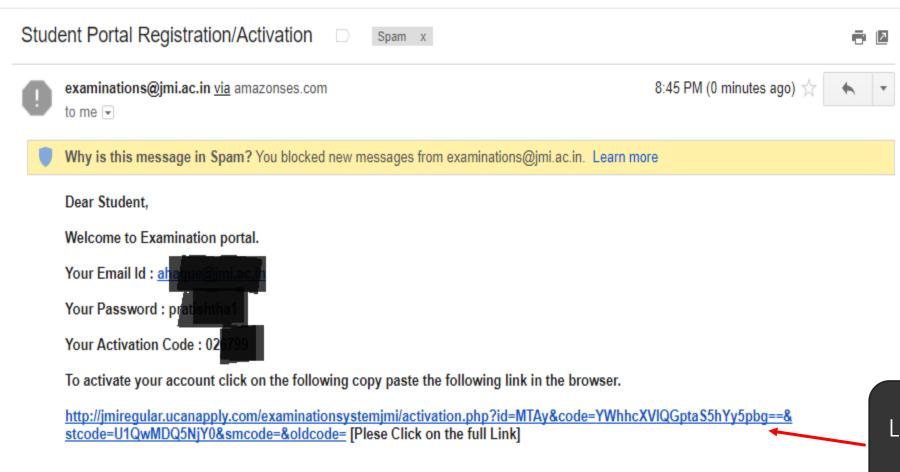

#### STEP 2: - At Login Page

Below Message will come

Click on the Link and Enter Activation Code

♠ Dashboard