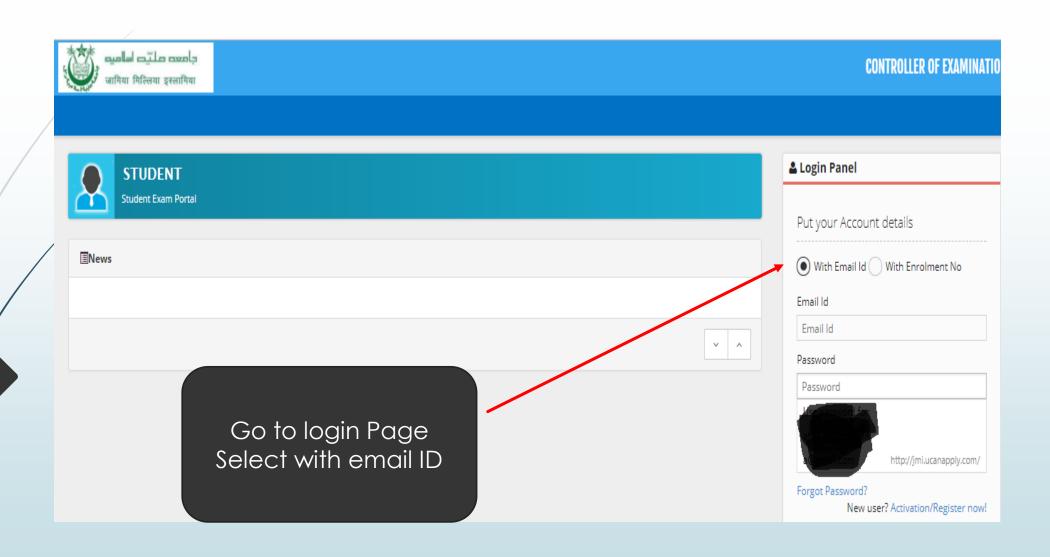

#### STEP 2: - At Login Page

Below Message will come

Click on the Link and Enter Activation Code

♠ Dashboard