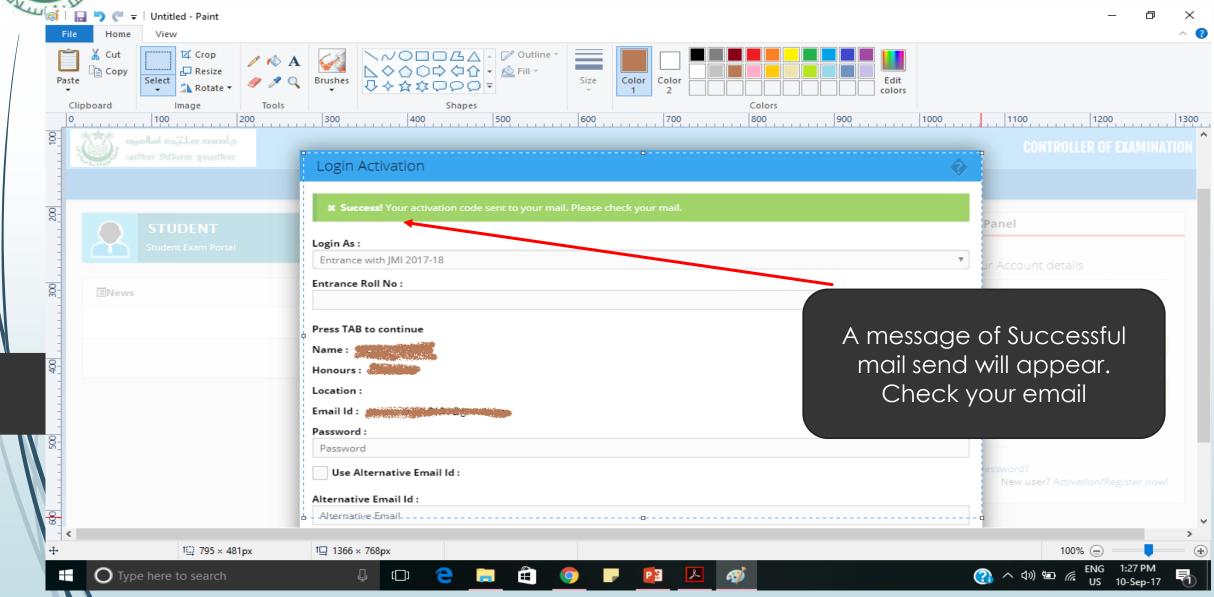

#### STEP 2: - At Login Page

Below Message will come

Click on the Link and Enter Activation Code

♠ Dashboard