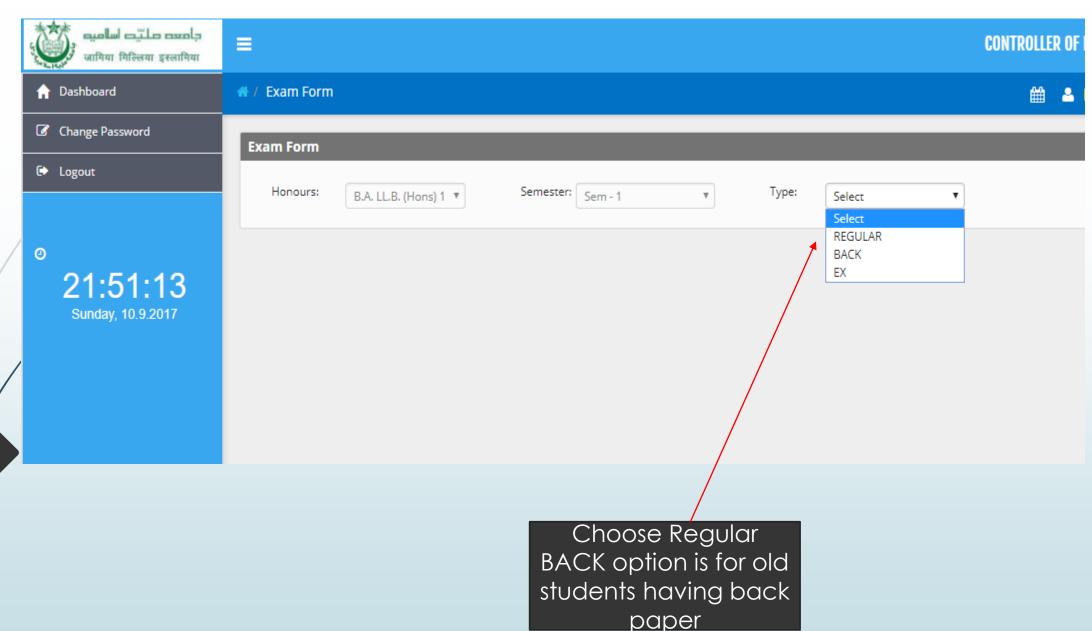

you are studying from drop down menu

Tick on papers you are studying

**~** 

**~** 

After Choosing the Paper click on SAVE Button

You will get confirmation mail