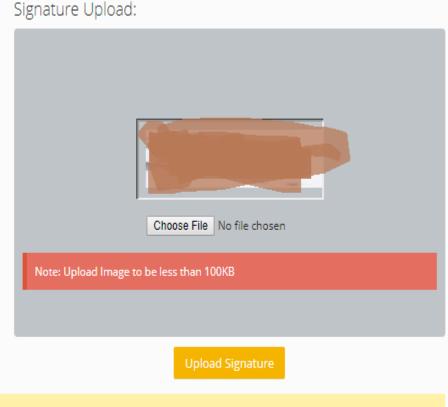

100KB (Scan to be done in 100dpi only)

Upload Phot

Note: You can proceed forward only after uploading your photograph and signature and confirming the declaration provided above.

Save & Continue

Photo Upload:

Check your photograph and Signature.
Press Save and Continue
Then Press Confirm and Submit after seeing your form
Then GO To Dashboard